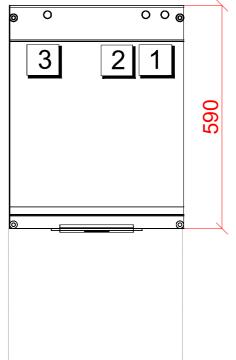

#### Water

22mm CONNECTION VIA 2 METRE FLEXIBLE HOSE, FEMALE TERMINATION.

WATER SUPPLY  $55^{\circ}$ C TO  $60^{\circ}$ C (0°-12°C CLARK) @ 1.0 TO 10.0 BAR MAX. INITIAL TANK FILL 8 LITRES.

RINSE WATER USAGE 1.9 LITRES PER CYCLE. MAX USAGE 110 LITRES PER HOUR.

## 2 Drain

DRAIN - 1.75 METRE FLEXIBLE HOSE TO A 40mm TRAPPED STANDPIPE 600mm MAX A.F.F.L

FLOW RATE 30 LITRES PER MINUTE.

#### 3 Electric

4.8kW 400/50/3 FUSED AT 3 x 16amps
MACHINE SUPPLIED WITH 2.0 METRES OF CABLE
CONFIGURABLE TO:

5.6kW 230/50/1 FUSED AT 25amps

ELECTRICS FOR ROI ARE THROUGH DISHWASHER.

## Other Services

RINSE AGENT HOSE - 2.5 METRE FLEXIBLE. DETERGENT HOSE - 2.5 METRE FLEXIBLE.