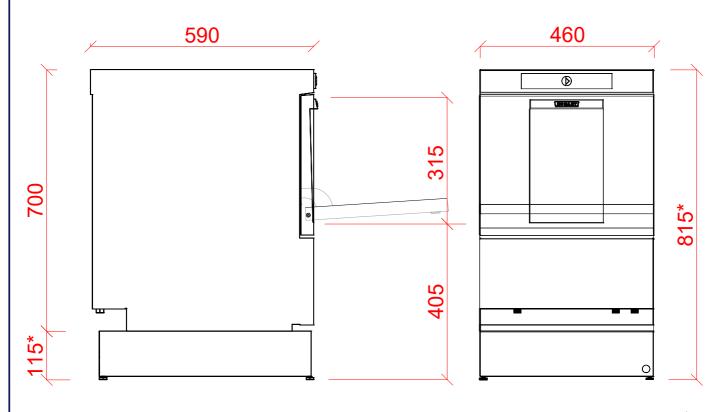

#### Water

22mm CONNECTION VIA 2 METRE FLEXIBLE HOSE, FEMALE TERMINATION.

WATER SUPPLY  $55^{\circ}$ C TO  $60^{\circ}$ C (0°-12°C CLARK) @ 1.0 TO 10.0 BAR MAX. INITIAL TANK FILL 8 LITRES.

RINSE WATER USAGE 1.9 LITRES PER CYCLE. MAX USAGE 110 LITRES PER HOUR.

## 2 Drain

DRAIN - 1.75 METRE FLEXIBLE HOSE TO A 40mm TRAPPED STANDPIPE 600mm MAX A.F.F.L

FLOW RATE 30 LITRES PER MINUTE.

#### 3 Electric

4.8kW 400/50/3 FUSED AT 3 x 16amps
MACHINE SUPPLIED WITH 2.0 METRES OF CABLE
CONFIGURABLE TO:

5.6kW 230/50/1 FUSED AT 25amps

ELECTRICS FOR ROI ARE THROUGH DISHWASHER.

## Notes

APPROX WEIGHTS:

EMPTY: 50kg's WITH WATER: 64kg's \*+40mm

PLOT SCALE: 1:10